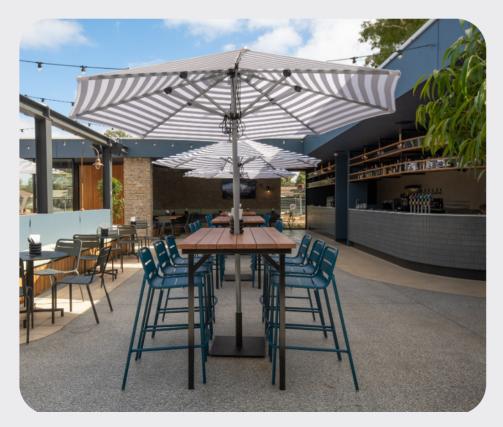

### Celebrate at Waterloo Station

Whether it's a birthday bash, anniversary, or a corporate event, we've got the perfect space for you. Explore our Beer Garden, featuring The Deck, The Lounge and Side Bar - each offering its own unique vibe

#### **GARDEN ONE**

Our Beer Garden combines open-air space and urban furniture for an unforgettable celebration. This area offers a mix of high top and low table seating.

| SPACE TYPE  | D<br>F | Ą   |    | (©) | P  |
|-------------|--------|-----|----|-----|----|
| BEER GARDEN | 30     | 80+ | No | No  | No |