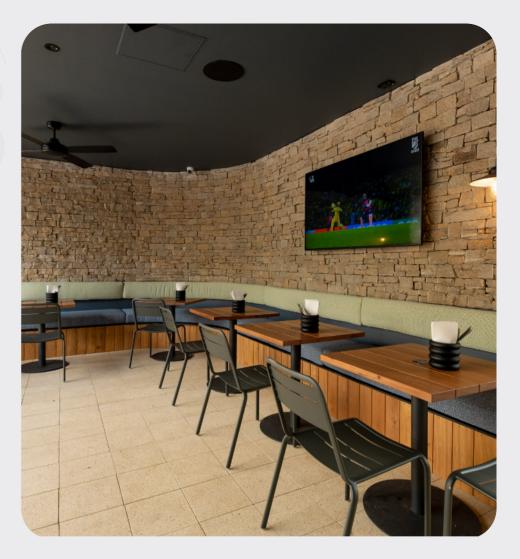

#### **BAR ALCOVE**

Our Lounge is a semi-private area perfect for cocktail events with access to its own bar, this cozy space is perfect for more intimate functions.

| SPACE TYPE | D<br>F | Ŷ  |    | (©) | P  |
|------------|--------|----|----|-----|----|
| THE LOUNGE | 15     | 30 | No | No  | No |