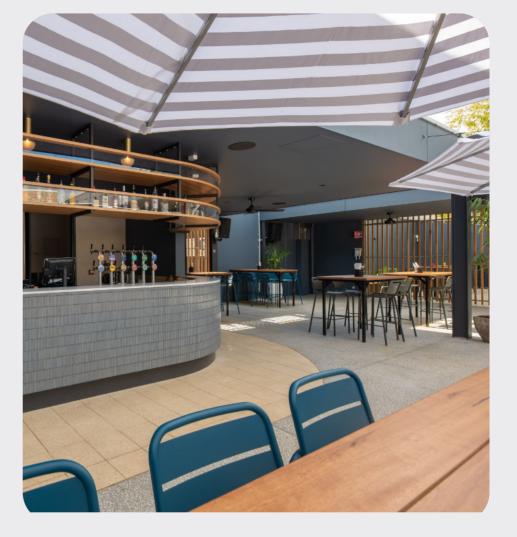

### Celebrate at Waterloo Station

Whether it's a birthday bash, anniversary, or a corporate event, we've got the perfect space for you. Explore our Beer Garden, featuring The Deck, The Lounge and Side Bar - each offering its own unique vibe

#### **BAR ALCOVE**

Our Lounge is a semi-private area perfect for cocktail events with access to its own bar, this cozy space is perfect for more intimate functions.

| SPACE TYPE | D<br>F | Ŷ  |    | (©) | P  |
|------------|--------|----|----|-----|----|
| THE LOUNGE | 15     | 30 | No | No  | No |

#### **BEER GARDEN SIDE BAR**

Experience the charm of our Side Bar, nestled in our vibrant beer garden - this semi-private space is ideal for your next social gathering.

| SPACE TYPE | D<br>F | Ŷ  |    | (<br>ତ୍ରି | A  |
|------------|--------|----|----|-----------|----|
| SIDE BAR   | 20     | 50 | No | No        | No |