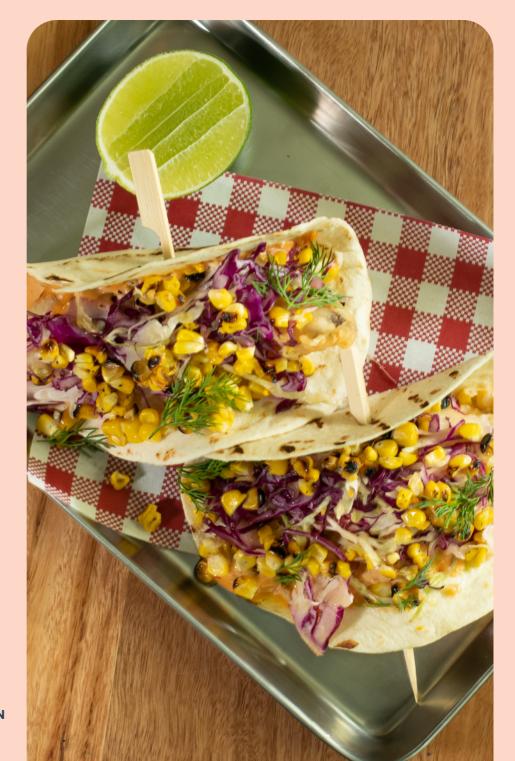

#### Entrée

**Pulled Beef Tacos** flour torilla, smoked beef, mozzarella, salsa, coriander, lime

Southern Fried Chicken Tenders *LD* chipotle mayo

**Truffle Mushroom Arancini** *V* black truffle aioli, parmesan