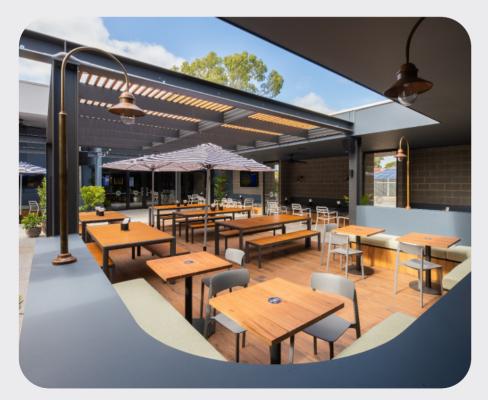

#### **GARDEN ONE**

Our Beer Garden combines open-air space and urban furniture for an unforgettable celebration. This area offers a mix of high top and low table seating.

| SPACE TYPE  | D<br>F | Ą   |    | (©) | P  |
|-------------|--------|-----|----|-----|----|
| BEER GARDEN | 30     | 80+ | No | No  | No |